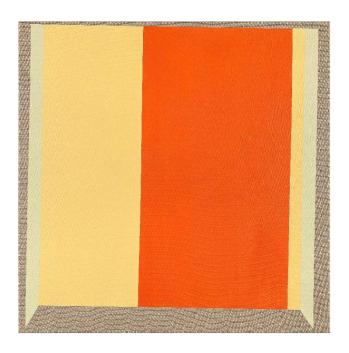

#### **Oblique Color Fields (series)**

100 x 100 x 2 cm (h x w x d), acrylic on canvas

# Oblique Color Fields (series)

100 x 100 x 2 cm (h x w x d), acrylic on canvas