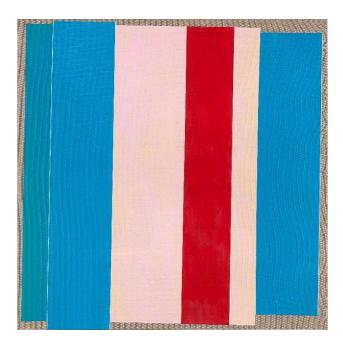

# Oblique Right Angels (series)

# Oblique Right Angels (series)

100 x 95 x 2 cm (h x w x d), acrylic on canvas

Oblique Right Angels (series)

100 x 95 x 2 cm (h x w x d), acrylic on canvas

# Oblique Right Angels (series)

Red Cross Line 4 parts