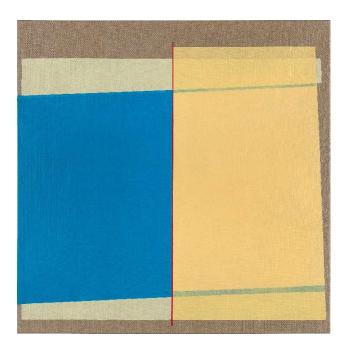

# **Oblique Color Fields (series)**

100 x 100 x 2 cm (h x w x d), acrylic on canvas

#### Oblique Color Fields (series)

100 x 100 x 2 cm (h x w x d), acrylic on canvas