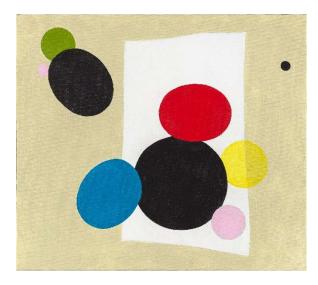

#### <u>Shadow</u>

## undefined White Whole

100 x 100 x 2 cm (h x w x d), acrylic on canvas

# Undefined Black Hole

100 x 100 x 2 cm (h x w x d), acrylic on canvas