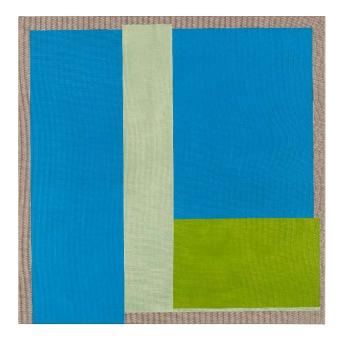

100 x 100 x 2 cm (h x w x d), acrylic on canvas

Oblique Color Fields (series)

100 x 100 x 2 cm (h x w x d), acrylic on canvas

#### **Oblique Color Fields (series)**

100 x 100 x 2 cm (h x w x d), acrylic on canvas

# Oblique Color Fields (series)

100 x 100 x 2 cm (h x w x d), acrylic on canvas

# **Oblique Color Fields (series)**

100 x 100 x 2 cm (h x w x d), acrylic on canvas

#### Oblique Color Fields (series)

100 x 100 x 2 cm (h x w x d), acrylic on canvas