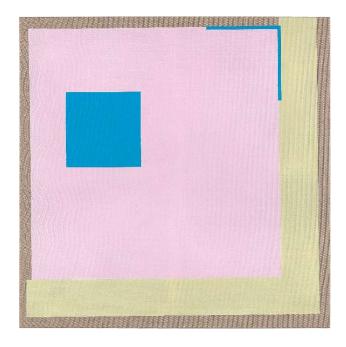

100 x 100 x 2 cm (h x w x d), acrylic on canvas

Oblique Color Fields (series)

100 x 100 x 2 cm (h x w x d), acrylic on canvas

#### **Oblique Color Fields (series)**

100 x 100 x 2 cm (h x w x d), acrylic on canvas

# Oblique Color Fields (series)

100 x 100 x 2 cm (h x w x d), acrylic on canvas