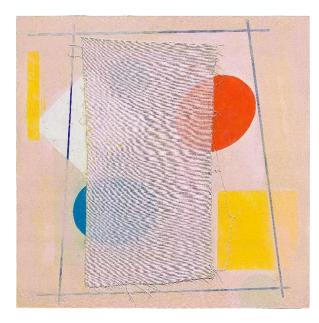

# Oblique Right Angels (series)

# Oblique Right Angels (series)

100 x 95 x 2 cm (h x w x d), acrylic on canvas

Oblique Right Angels (series)

100 x 95 x 2 cm (h x w x d), acrylic on canvas