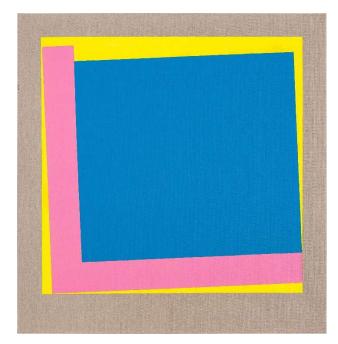

100 x 100 x 2 cm (h x w x d), acrylic on canvas

Oblique Color Fields (series)

100 x 100 x 2 cm (h x w x d), acrylic on canvas

#### **Oblique Color Fields (series)**

100 x 100 x 2 cm (h x w x d), acrylic on canvas

# Oblique Color Fields (series)

100 x 100 x 2 cm (h x w x d), acrylic on canvas

# **Oblique Color Fields (series)**

100 x 100 x 2 cm (h x w x d), acrylic on canvas

#### Oblique Color Fields (series)

100 x 100 x 2 cm (h x w x d), acrylic on canvas