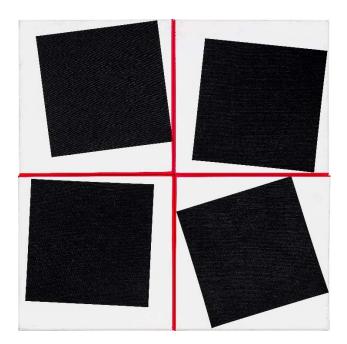

x 2 cm (h x w x d), acrylic on canvas

#### **Oblique Color Fields (series)**







100 x 100 x 2 cm (h x w x d), acrylic on canvas

# Oblique Color Fields (series)

100 x 100 x 2 cm (h x w x d), acrylic on canvas

# **Oblique Color Fields (series)**







100 x 100 x 2 cm (h x w x d), acrylic on canvas

#### Oblique Color Fields (series)

100 x 100 x 2 cm (h x w x d), acrylic on canvas

#### <u>Shadow</u>







## undefined White Whole

100 x 100 x 2 cm (h x w x d), acrylic on canvas

# Undefined Black Hole

100 x 100 x 2 cm (h x w x d), acrylic on canvas

# Oblique Right Angels (series)







# Oblique Right Angels (series)

100 x 95 x 2 cm (h x w x d), acrylic on canvas

Oblique Right Angels (series)

100 x 95 x 2 cm (h x w x d), acrylic on canvas

# Oblique Right Angels (series)



Red Cross Line 4 parts