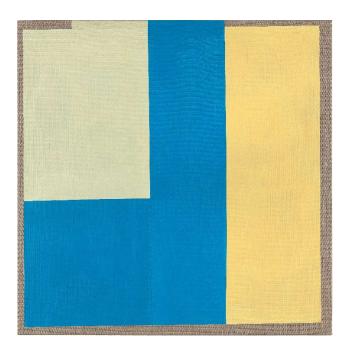

100 x 100 x 2 cm (h x w x d), acrylic on canvas

Oblique Color Fields (series)

100 x 100 x 2 cm (h x w x d), acrylic on canvas

#### **Oblique Color Fields (series)**

100 x 100 x 2 cm (h x w x d), acrylic on canvas

# Oblique Color Fields (series)

100 x 100 x 2 cm (h x w x d), acrylic on canvas

# **Oblique Color Fields (series)**

100 x 100 x 2 cm (h x w x d), acrylic on canvas

#### Oblique Color Fields (series)

100 x 100 x 2 cm (h x w x d), acrylic on canvas