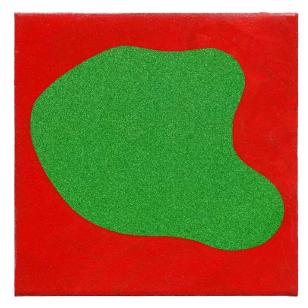

<u>Oil Stain (series)</u> 30 x 30 x 2 cm (h x w x d), Oil on canvas

<u>Oil Stain (series)</u> 30 x 30 x 2 cm (h x w x d), Oil on canvas

<u>White Square</u>

71 x 72 x 2 cm (h x w x d), acrylic on canvas

Small Black Point