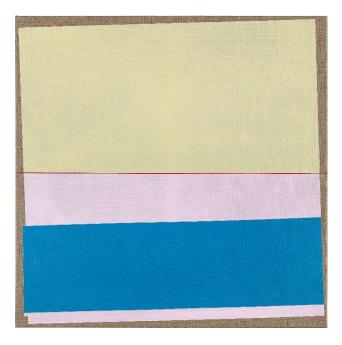

#### Oblique Color Fields (series)

100 x 100 x 2 cm (h x w x d), acrylic on canvas

#### <u>Shadow</u>