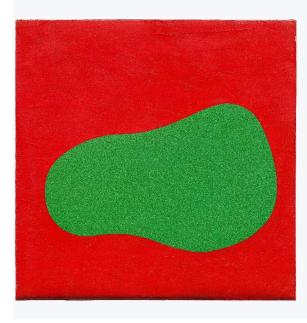

<u>Oil Stain (series)</u> 30 x 30 x 2 cm (h x w x d), Oil on canvas

<u>Oil Stain (series)</u> 30 x 30 x 2 cm (h x w x d), Oil on canvas

<u>White Square</u>

71 x 72 x 2 cm (h x w x d), acrylic on canvas

Small Black Point