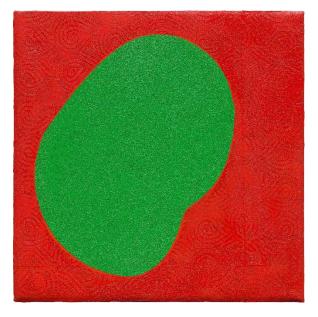

100 x 100 x 2 cm (h x w x d), acrylic on canvas

Oblique Color Fields (series)

100 x 100 x 2 cm (h x w x d), acrylic on canvas

#### **Oblique Color Fields (series)**

100 x 100 x 2 cm (h x w x d), acrylic on canvas