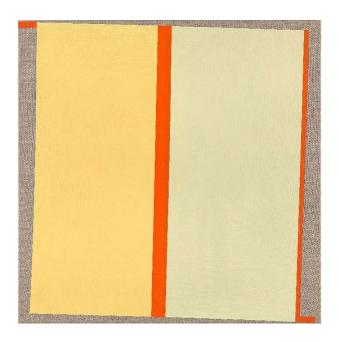

100 x 100 x 2 cm (h x w x d), acrylic on canvas

Oblique Color Fields (series)

100 x 100 x 2 cm (h x w x d), acrylic on canvas

#### **Oblique Color Fields (series)**

100 x 100 x 2 cm (h x w x d), acrylic on canvas

# Oblique Color Fields (series)

100 x 100 x 2 cm (h x w x d), acrylic on canvas

# **Oblique Color Fields (series)**

100 x 100 x 2 cm (h x w x d), acrylic on canvas

#### Oblique Color Fields (series)

100 x 100 x 2 cm (h x w x d), acrylic on canvas